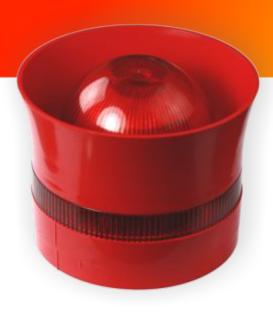

## **VALKYRIE CS**

## **Conventional Wall Mount Sounder/ Beacon**

The VALKYRIE CS is a wall mounted Conventional Sounder/ Beacon with low power consumption. Four different tones are available and selected using DIL switches 1 and 2.

Both continuous and pulsing outputs are provided via separate negative supply connections allowing for the presence of differentiated evacuation and alert sounds.

| TECHNICAL SPECIFICATIONS         | VALKYRIE CS                                |
|----------------------------------|--------------------------------------------|
| SUPPLY VOLTAGE                   | 20 V to 30 V DC                            |
| CURRENT - SOUNDER/ BEACON ACTIVE | 10 mA - 280 mW @ 30 V DC                   |
| CURRENT - BEACON ACTIVE          | 1.4 mA                                     |
| SOUNDER OUTPUT - CONTINUOUS      | 102 dB @ 1 m (Max.) - 97 dB @ 1 m (Min.)   |
| SOUNDER OUTPUT - LOW FREQ.       | 103 dB @ 1 m (Max.) - 98 dB @ 1 m (Min.)   |
| SOUNDER OUTPUT - HIGH FREQ.      | 110 dB @ 1 m (Max.) - 100 dB @ 1 m (Min.)  |
| MAX. CABLE SIZE                  | 2.5 mm <sup>2</sup>                        |
| MAX. HUMIDITY                    | 95% RH Non-Condensing                      |
| OPERATING TEMPERATURE            | -10°C to 55°C                              |
| COLOUR / CASE MATERIAL           | Red or White / ABS                         |
| PROTECTION CATEGORY              | IP21C - Type A - Indoor use                |
| DIMENSIONS                       | 110 (D) x 85 (H) mm inc. base              |
| WEIGHT                           | 254 g - including mounting base            |
| ORDER CODE                       | DESCRIPTION                                |
| VALKYRIE CS                      | VALKYRIE CONVENTIONAL WALL SOUNDER         |
| VALKYRIE CSB                     | VALKYRIE CONVENTIONAL WALL SOUNDER/ BEACON |