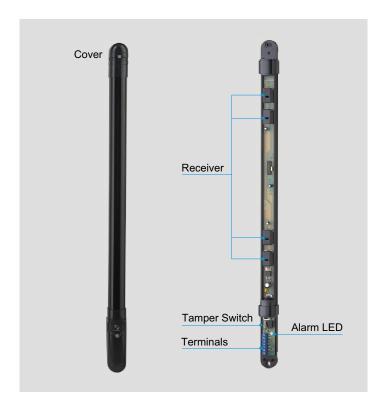

## **SPECIFICATIONS:**

| MODEL                   | PHC-50L                                                                       | PHC-100L           | PHC-150L           | PHC-200L           |
|-------------------------|-------------------------------------------------------------------------------|--------------------|--------------------|--------------------|
| Detection<br>Distance   | Outdoor-10m                                                                   |                    |                    |                    |
| Power Supply            | 10.5V~28VDC ( 12VDC recommend )                                               |                    |                    |                    |
| TX Current              | A= 11mA<br>B= 22mA                                                            | A= 12mA<br>B= 30mA | A= 13mA<br>B= 38mA | A= 14mA<br>B= 46mA |
| RX Current              | 40mA                                                                          | 46mA               | 52mA               | 58mA               |
| No. of beams            | 2 dual 4 beams                                                                | 4 dual 8 beams     | 6 dual 12 beams    | 8 dual 16 beams    |
| Photoelectric           | IR LED pulsed beam                                                            |                    |                    |                    |
| Detection               | Breaking off 1 dual 2 beams or two adjacent                                   |                    |                    |                    |
| Response Time           | 100msec ( 2 dual 4 beams, adjacent) / 800msec ( 1 dual 2 beams )              |                    |                    |                    |
| Alarm Output            | Dry connect relay NC./NO. 0.2A/28 VDC Contact Action: > 2 sec                 |                    |                    |                    |
| Tamper Output           | Dry connect Micro-SW: 0.2A/28VDC<br>Action: Cover is detached ( TX & RX )     |                    |                    |                    |
| Alarm LED               | Red LED ON: When an alarm is initiated ( RX).<br>Green LED ON: Power on (TX). |                    |                    |                    |
| Function                | IR Power set: 2 level (TX).                                                   |                    |                    |                    |
| Temperature             | -25°C~+55°C                                                                   |                    |                    |                    |
| Mounting Position       | Indoor/ Outdoor                                                               |                    |                    |                    |
| Wiring                  | Terminals                                                                     |                    |                    |                    |
| Weight                  | 540g                                                                          | 980g               | 1410g              | 1830g              |
| Dimension               | Please see the Dimension.                                                     |                    |                    |                    |
| Standard<br>Accessories | Screws ( 4x25mm ) x 4pcs                                                      |                    |                    |                    |
| Options                 | Mounting Plates x 4pcs, Screws (4x16mm) x 4pcs,<br>Screws (4x20mm) x 4pcs     |                    |                    |                    |