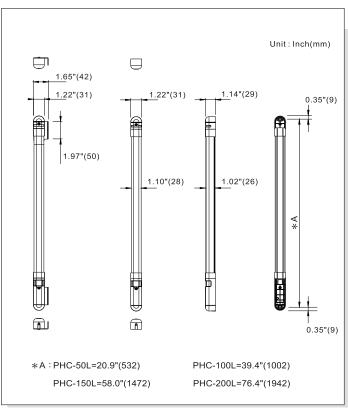

|                    |                    |                    |
| Weight                  | 540g                                                                          | 980g               | 1410g              | 1830g              |
| Dimension               | Please see the Dimension.                                                     |                    |                    |                    |
| Standard<br>Accessories | Screws ( 4x25mm ) x 4pcs                                                      |                    |                    |                    |
| Options                 | Mounting Plates x 4pcs, Screws (4x16mm) x 4pcs,<br>Screws (4x20mm) x 4pcs     |                    |                    |                    |

### **DIMENSIONS:**



No.A046E01-00A

#### NOTE:

- 1.This unit is designed to detect an intruder and activate an alarm control panel. Being only a part of complete system, we cannot assume responsibility for theft or damages, should it occur.
- 2. Specifications and design are subject to change without prior notice.
- 3. Please don't disassemble this unit, which could cause product damaged.