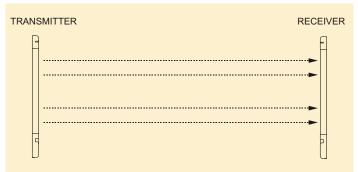

## **SPECIFICATIONS:**

| MODEL                   | PHC-50L                                                                       | PHC-100L           | PHC-150L           | PHC-200L           |
|-------------------------|-------------------------------------------------------------------------------|--------------------|--------------------|--------------------|
| Detection<br>Distance   | Outdoor-10m                                                                   |                    |                    |                    |
| Power Supply            | 10.5V~28VDC ( 12VDC recommend )                                               |                    |                    |                    |
| TX Current              | A= 11mA<br>B= 22mA                                                            | A= 12mA<br>B= 30mA | A= 13mA<br>B= 38mA | A= 14mA<br>B= 46mA |
| RX Current              | 40mA                                                                          | 46mA               | 52mA               | 58mA               |
| No. of beams            | 2 dual 4 beams                                                                | 4 dual 8 beams     | 6 dual 12 beams    | 8 dual 16 beams    |
| Photoelectric           | IR LED pulsed beam                                                            |                    |                    |                    |
| Detection               | Breaking off 1 dual 2 beams or two adjacent                                   |                    |                    |                    |
| Response Time           | 100msec ( 2 dual 4 beams, adjacent) / 800msec ( 1 dual 2 beams )              |                    |                    |                    |
| Alarm Output            | Dry connect relay NC./NO. 0.2A/28 VDC Contact Action: > 2 sec                 |                    |                    |                    |
| Tamper Output           | Dry connect Micro-SW: 0.2A/28VDC<br>Action: Cover is detached ( TX & RX )     |                    |                    |                    |
| Alarm LED               | Red LED ON: When an alarm is initiated ( RX).<br>Green LED ON: Power on (TX). |                    |                    |                    |
| Function                | IR Power set: 2 level (TX).                                                   |                    |                    |                    |
| Temperature             | -25°C~+55°C                                                                   |                    |                    |                    |
| Mounting Position       | Indoor/ Outdoor                                                               |                    |                    |                    |
| Wiring                  | Terminals                                                                     |                    |                    |                    |
| Weight                  | 540g                                                                          | 980g               | 1410g              | 1830g              |
| Dimension               | Please see the Dimension.                                                     |                    |                    |                    |
| Standard<br>Accessories | Screws ( 4x25mm ) x 4pcs                                                      |                    |                    |                    |
| Options                 | Mounting Plates x 4pcs, Screws (4x16mm) x 4pcs,<br>Screws (4x20mm) x 4pcs     |                    |                    |                    |