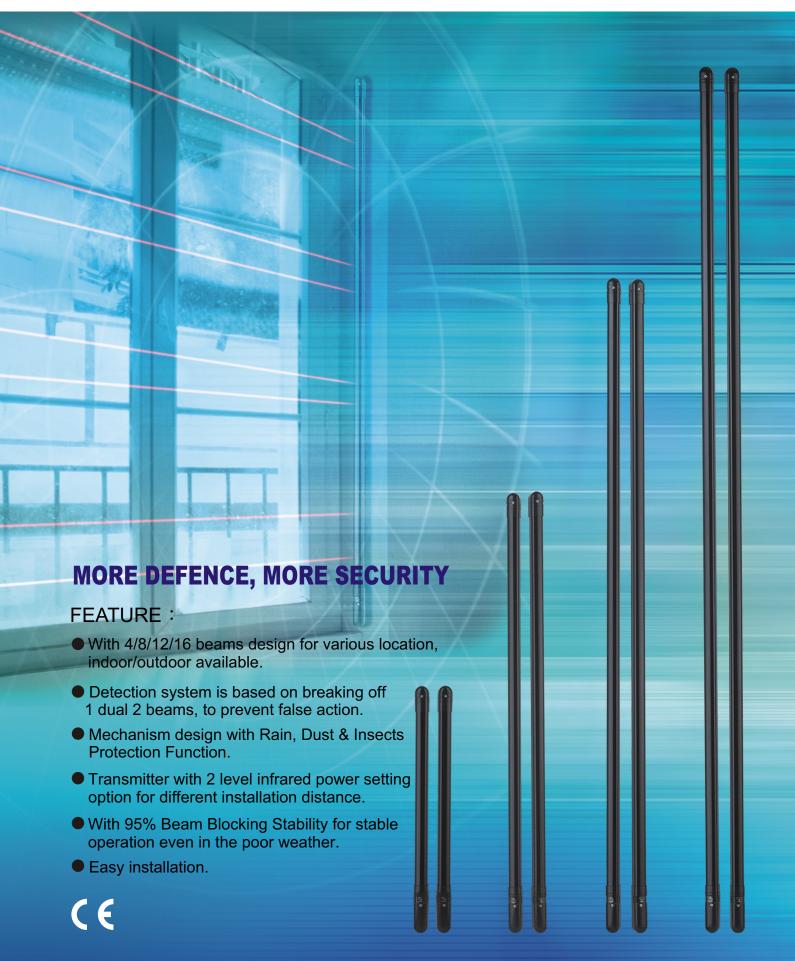

#### **FEATURE:**

- RAIN, DUST & INSECTS PROTECTION
  - The Rubber O-Ring & Rubber Grommets used to prevent rain, dust and tiny insects from adversely affecting performance.
- DOUBLE MODULATION PULSED BEAM.
- C TYPE RELAY, TAMPER SWITCH, LIGHTNING & SURGE RESISTANCE.
- 95% BEAM BLOCKING STABILITY.